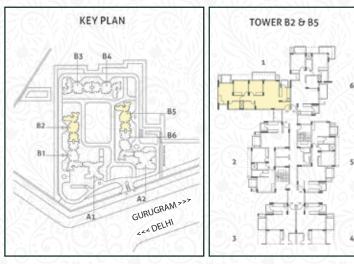

#### **UNIT PLANS**

3 BHK (C)
RERA CARPET AREA
88.39 SQ. M. (951.43 SQ. FT.)
BALCONY AREA
16.06 SQ. M. (172.85 SQ. FT.)

### **UNIT PLANS**

2 BHK (L)
RERA CARPET AREA
75.26 SQ. M. (810.04 SQ. FT.)
BALCONY AREA
12.63 SQ. M. (134.95 SQ. FT.)

2 BHK (STUDY)

RERA CARPET AREA

83.99 SQ. M. (904.01 SQ. FT.)

BALCONY AREA

20.18 SQ. M. (217.24 SQ. FT.)

2 BHK
RERA CARPET AREA
73.91 SQ. M. (795.53 SQ. FT.)
BALCONY AREA
10.13 SQ. M. (109.04 SQ. FT.)