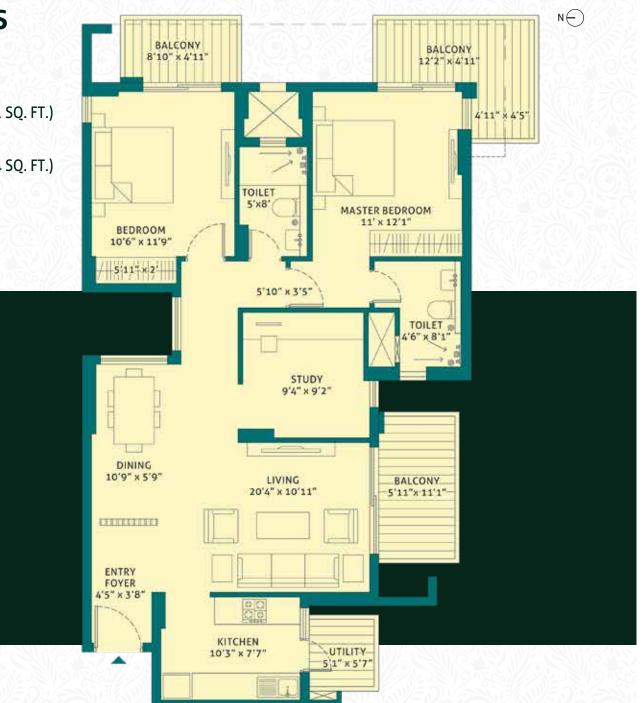

### **UNIT PLANS**

2 BHK (L)
RERA CARPET AREA
75.26 SQ. M. (810.04 SQ. FT.)
BALCONY AREA
12.63 SQ. M. (134.95 SQ. FT.)

2 BHK (STUDY)

RERA CARPET AREA

83.99 SQ. M. (904.01 SQ. FT.)

BALCONY AREA

20.18 SQ. M. (217.24 SQ. FT.)