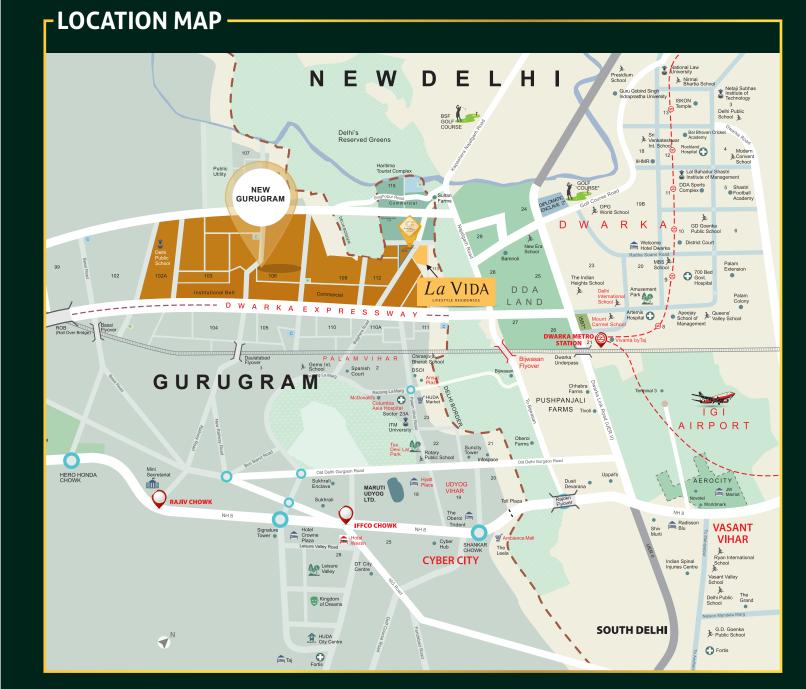

## LOCATION ABOVE PAR

Strategically located at Sector 113, near Dwarka Expressway; the project is well connected and offers easy access to all key locations within the city. The project also has world-class options available for entertainment, education, shopping and medical facilities, available within the vicinity.

#### HOSPITALS

- Columbia Asia Hospital, Gurugram
  - Manipal Hospital, Dwarka
  - Aakash Healthcare, Dwarka

#### **SCHOOLS & COLLEGES**

- Delhi Public School
- NSIT, NLU Vasant Valley School • IP University • ITM University (NSU)
- Mount Carmel and

  Venkateshwara School, Dwarka

#### **LANDMARKS**

- Dwarka Sector 21 Metro Station
  - International Airport (T3) • Taj Vivanta | Radisson Blu
  - ITC Welcomhotel Dwarka
- India International Convention Center
- Diplomatic Enclave (Proposed) | Cyber City

#### **ENTERTAINMENT & SHOPPING**

- DSOI Club
   Vegas Mall, Dwarka
- Ansal Plaza
- Ambience Mall, Gurugram

Distance and timelines (shortest) are tentative and approximate, subject to road and infrastructure facilities provided by the appropriate authorities