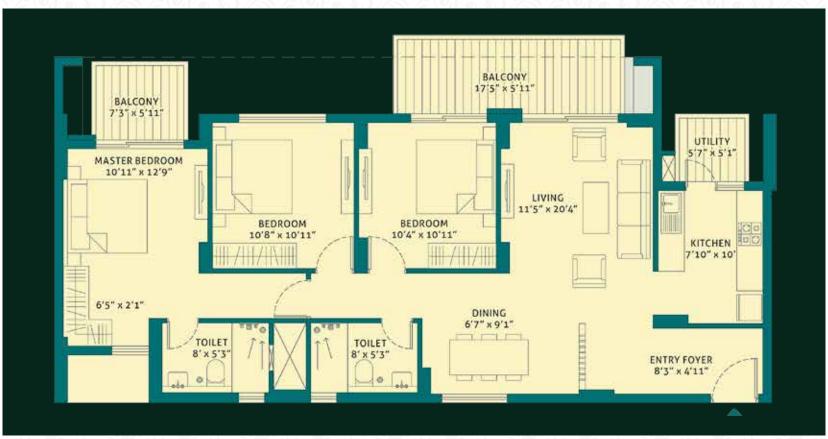

#### **UNIT PLANS**

3 BHK (C)
RERA CARPET AREA
88.39 SQ. M. (951.43 SQ. FT.)
BALCONY AREA
16.06 SQ. M. (172.85 SQ. FT.)

### **UNIT PLANS**

2 BHK (L)
RERA CARPET AREA
75.26 SQ. M. (810.04 SQ. FT.)
BALCONY AREA
12.63 SQ. M. (134.95 SQ. FT.)

2 BHK (STUDY)

RERA CARPET AREA

83.99 SQ. M. (904.01 SQ. FT.)

BALCONY AREA

20.18 SQ. M. (217.24 SQ. FT.)

2 BHK
RERA CARPET AREA
73.91 SQ. M. (795.53 SQ. FT.)
BALCONY AREA
10.13 SQ. M. (109.04 SQ. FT.)