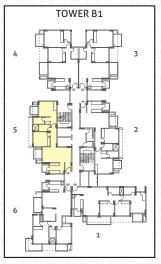

#### **UNIT PLANS**

3 BHK (C)
RERA CARPET AREA
88.39 SQ. M. (951.43 SQ. FT.)
BALCONY AREA
16.06 SQ. M. (172.85 SQ. FT.)

### **UNIT PLANS**

2 BHK (L)
RERA CARPET AREA
75.26 SQ. M. (810.04 SQ. FT.)
BALCONY AREA
12.63 SQ. M. (134.95 SQ. FT.)

2 BHK (STUDY)

RERA CARPET AREA

83.99 SQ. M. (904.01 SQ. FT.)

BALCONY AREA

20.18 SQ. M. (217.24 SQ. FT.)

2 BHK
RERA CARPET AREA
73.91 SQ. M. (795.53 SQ. FT.)
BALCONY AREA
10.13 SQ. M. (109.04 SQ. FT.)