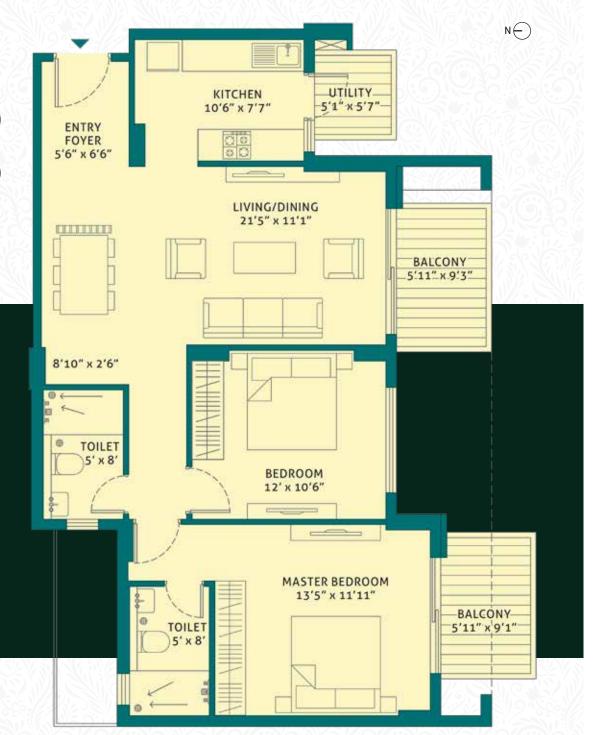

#### **UNIT PLANS**

3 BHK (C)
RERA CARPET AREA
88.39 SQ. M. (951.43 SQ. FT.)
BALCONY AREA
16.06 SQ. M. (172.85 SQ. FT.)

### **UNIT PLANS**

2 BHK (L)
RERA CARPET AREA
75.26 SQ. M. (810.04 SQ. FT.)
BALCONY AREA
12.63 SQ. M. (134.95 SQ. FT.)

2 BHK (STUDY)

RERA CARPET AREA

83.99 SQ. M. (904.01 SQ. FT.)

BALCONY AREA

20.18 SQ. M. (217.24 SQ. FT.)

2 BHK
RERA CARPET AREA
73.91 SQ. M. (795.53 SQ. FT.)
BALCONY AREA
10.13 SQ. M. (109.04 SQ. FT.)