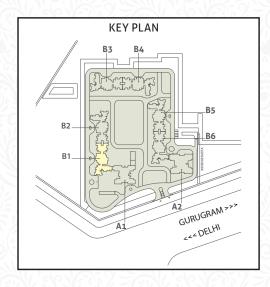

#### **UNIT PLANS**

3 BHK (C)
RERA CARPET AREA
88.39 SQ. M. (951.43 SQ. FT.)
BALCONY AREA
16.06 SQ. M. (172.85 SQ. FT.)

### **UNIT PLANS**

2 BHK (L)
RERA CARPET AREA
75.26 SQ. M. (810.04 SQ. FT.)
BALCONY AREA
12.63 SQ. M. (134.95 SQ. FT.)

2 BHK (STUDY)

RERA CARPET AREA

83.99 SQ. M. (904.01 SQ. FT.)

BALCONY AREA

20.18 SQ. M. (217.24 SQ. FT.)

2 BHK
RERA CARPET AREA
73.91 SQ. M. (795.53 SQ. FT.)
BALCONY AREA
10.13 SQ. M. (109.04 SQ. FT.)