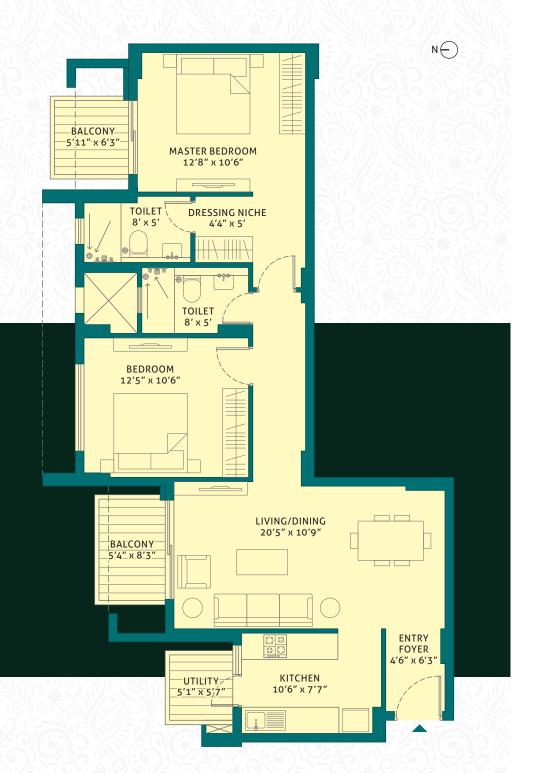

#### **UNIT PLANS**

3 BHK (C)
RERA CARPET AREA
88.39 SQ. M. (951.43 SQ. FT.)
BALCONY AREA
16.06 SQ. M. (172.85 SQ. FT.)